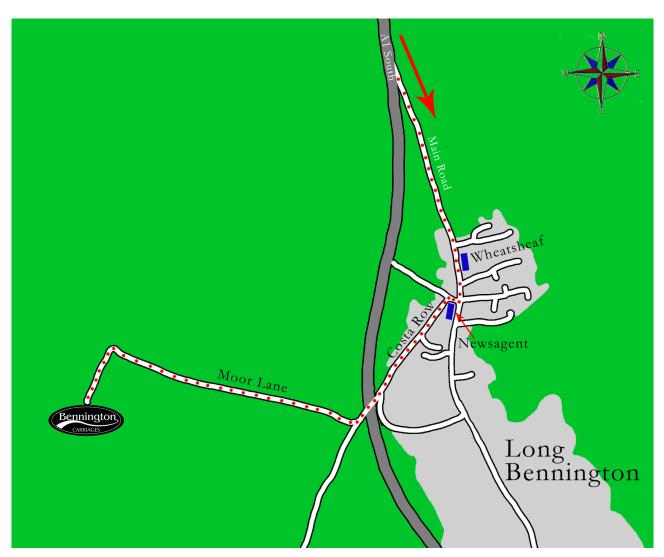

#### **Directions from the North - A1 Southbound**

Follow the A1 Southbound and exit at Long Bennington. Follow the road into Long Bennington for approximately ¼ mile. Continue past The Wheatsheaf pub. Just after the pub you will see Sienna's News on your right. Turn RIGHT here, before the newsagent and then turn immediately LEFT onto Costa Row. Follow Costa Row for approximately ¼ mile until you cross the A1. Immediately after crossing the A1 turn RIGHT. This will take you into Moor Lane.

Follow Moor Lane for approximately ¾ mile. At the end of the lane, turn LEFT and follow the road up the hill until you reach the green metal gates which mean you have arrived at Bennington Carriages. Enter through the gates and park at the end of the hard-standing where you will find our showroom and office.