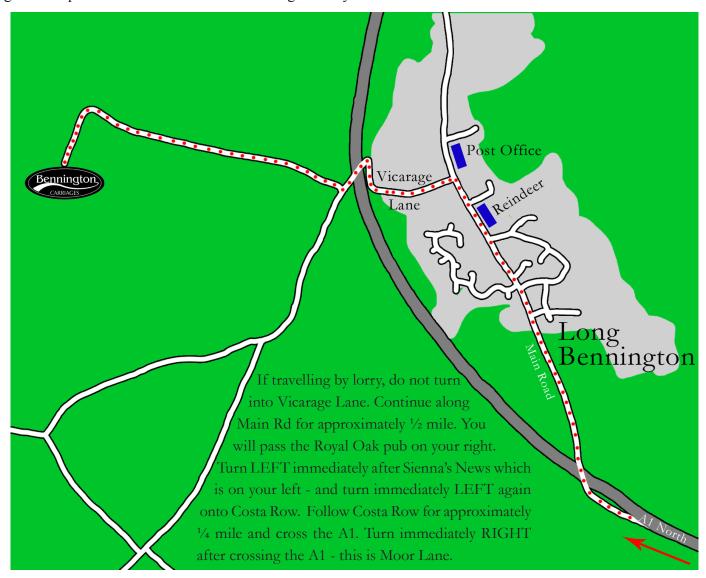

#### **Directions from the South - A1 Northbound**

Follow the A1 Northbound and exit at Long Bennington. Follow the road into Long Bennington for approximately ½ mile. You will see a pub called The Reindeer. Just past The Reindeer, turn LEFT onto Vicarage Lane. Follow this to the end of the lane where you will reach a T-junction. Turn LEFT. This will take you over the A1. Immediately after crossing the A1 turn RIGHT. This will take you into Moor Lane.

Follow Moor Lane for approximately \(^3\)/4 mile. At the end of the lane, turn LEFT and follow the road up the hill until you reach the green metal gates which mean you have arrived at Bennington Carriages. Enter through the gates and park at the end of the hard-standing where you will find our showroom and office.