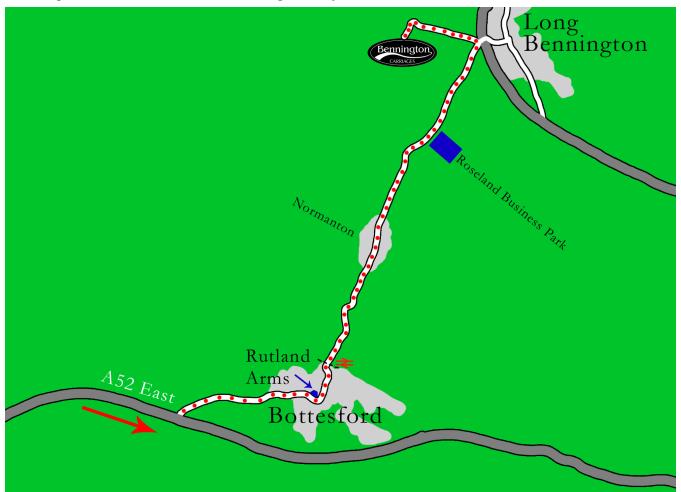

#### **Directions from the West / Nottingham - A52 Eastbound**

From the eastbound A52, take the first exit for Bottesford. Follow the road into the centre of Bottesford (High St). You will pass the Rutland Arms on your left. Follow the road around to your left and you will pass Paul's Restaurant on your left. Approximately 100yds past Paul's Restaurant, and adjacent to the Bull Inn, bear left onto Normanton Road. You will pass over a level crossing. Follow Normanton Road for approximately 2 miles. Pass through the village of Normanton. Continue to follow the road where you will pass Roseland Business Park on your right. Continue straight ahead for approximately one mile. You will gradually head downhill. Moor Lane is on your left at the bottom of the incline directly BEFORE the bridge. If you cross the A1 dual carriageway you have gone too far.

Follow Moor Lane for approximately ¾ mile. At the end of the lane, turn left and follow the road up the hill until you reach the green metal gates which mean you have arrived at Bennington Carriages. Enter through the gates and park at the end of the hard-standing where you will find our showroom and office.